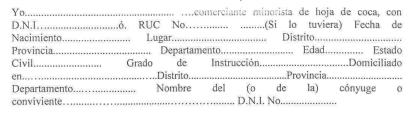

|      |
| LOCALIDAD DI | Ξ     |       | DISTI | RITO |
| DE           |       | PF    | ROVIN | ICIA |
| DE           | CON   | LICEN | CIA   | DE   |
| COMERCIANTE  | MINO  | RISTA | DE H  | OJA  |
| DE COCA Nº   |       | A     | NTE   | UD   |
| RESPETUOSAM  |       |       |       |      |
| DIGO:        |       |       |       |      |

Que, habiendo (Extraviado o Deteriorado, etc.) mi Licencia de Comerciante Minorista de Hoja de Coca N°. ....., solicito a su despacho se sirva disponer a quien corresponda se me otorgue el "DUPLICADO" de la misma, para el cual adjunto los requisitos señalados para el caso.

Por lo expuesto, Señor Administrador de la

Sucursal.

Es justicia que espero alcanzar.

Lugar y Fecha

FIRMA DEL SOLICITANTE







#### Anexo No.07

#### DECLARACIÓN JURADA





Con pleno conocimiento del Decreto Ley Nº22095 – Ley de Represión al Tráfico Ilícito de Drogas, declaro lo siguiente:



- Que, la Licencia ó Autorización Municipal de Funcionamiento N°.....de mi establecimiento comercial, se encuentra vigente.
- Que, me encuentro desarrollando normalmente mis actividades comerciales, en la dirección y lugar señalado en los documentos presentados a ENACO S.A, para la comercialización de hoja de coca.

En honor a la verdad, de lo manifestado, me someto a los alcances de ley.



Atentamente,

Vo.Bo. ENACO S.A.

Comerciante